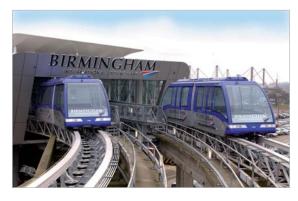

# BIRMINGHAM

#### Application

Transfer between Airport terminal and train station [cable liner system; DCC]

#### City

Birmingham

#### Project installation date

2001/2002