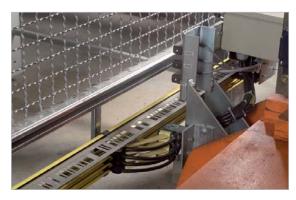

## Installation description

Warehousing - refrigerated warehouse Electrification and travel detection for picking units

#### Solution

Engineering and installation of Conductor Rail System Program 811, 4-pole, with Stahltronic travel detection system, Stahltronic pick-up head and code tape and current collector unit