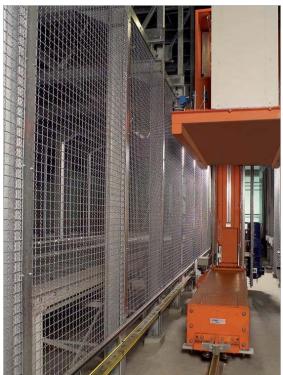

## High Storage Systems

## Installation description

Warehousing - refrigerated warehouse Electrification and travel detection for picking units

#### Operator

Refrigerated Warehouse, Harry-Brot, Osterweddingen